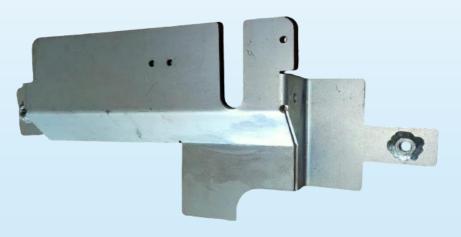

LIST OF MACHINARY



| Sr. No. | Machine Name          | Specification | Make      |
|---------|-----------------------|---------------|-----------|
| 1       | Laser Cutting Machine | 2 X 4 / 6kw   | HSG       |
| 2       | CNC Bending Machine   | 4 Mtr / 220 T | AMADA     |
| 3       | Co2 Welding Machine   | 400 Amp       | PANASONIC |
|         |                       |               |           |





Bed Size 2 X 4 / 6Kw



Bed Size 4 MTR / 220 T









## FUAL MOUNTING BRACKET





PRODUCTS

## SUPPORTO SILENTBLOCK CPL



FRONT HINTH





### **REGOLATORE MECCANICO**



**TELAIO COMPLETO RADIATORI TIER4 STD** 



PRODUCTS

#### SUPPORT COMPRESSOR AC T4i



#### PANEL SOTTOCOFANO SUPERIORE CMP









TELAIO COMPLETO RADIATORI TIER4 STD

PRODUCTS

#### SUPPORT COMPRESSOR AC T4i



PANEL SOTTOCOFANO SUPERIORE CMP