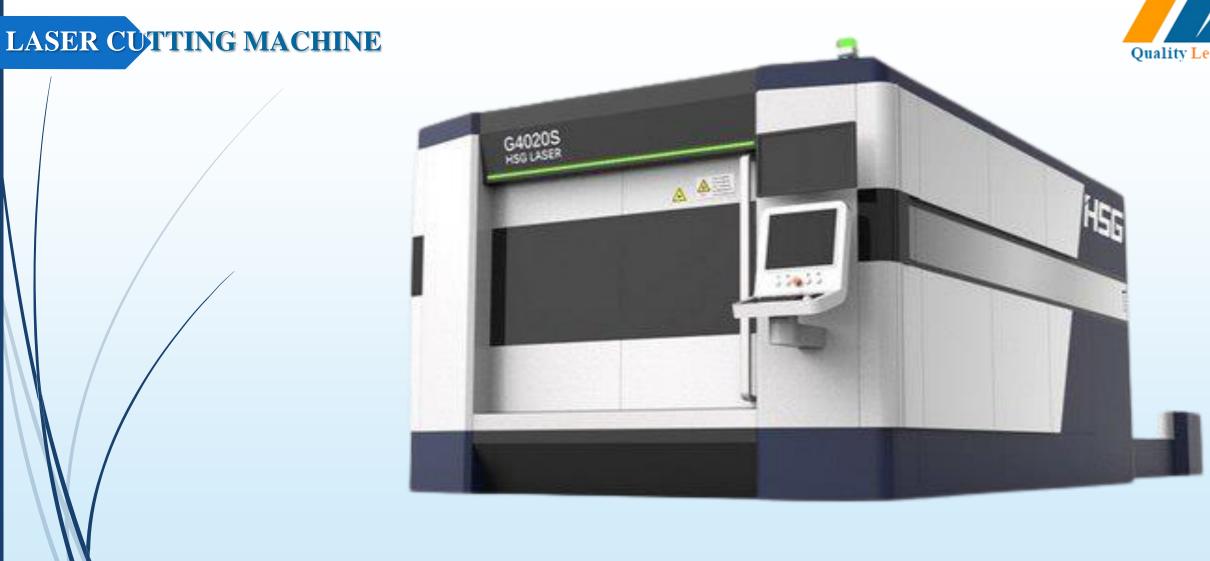

# LIST OF MACHINARY

| Sr. No. | Machine Name          | Specification | Make      |
|---------|-----------------------|---------------|-----------|
| 1       | Laser Cutting Machine | 2 X 4 / 6kw   | HSG       |
| 2       | CNC Bending Machine   | 4 Mtr / 220 T | AMADA     |
| 3       | Co2 Welding Machine   | 400 Amp       | PANASONIC |
|         |                       |               |           |

Bed Size 2 X 4 / 6Kw

Bed Size 4 MTR / 220 T