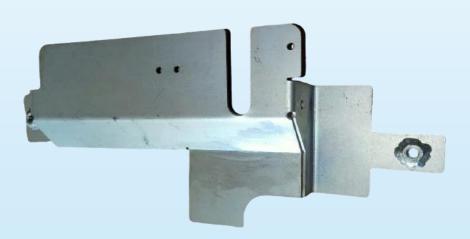

ENGINEERS
- SWAPNIL AUTO PRIVATE LIMITED
- SAHAYOG TOOLS PRIVATE LIMITED
- KIRTI ENGINEERING
- SHRIKRISHNA ENGINEERING WORKS

# LIST OF MACHINARY



| Sr. No. | Machine Name          | Specification | Make      |
|---------|-----------------------|---------------|-----------|
| 1       | Laser Cutting Machine | 2 X 4 / 6kw   | HSG       |
| 2       | CNC Bending Machine   | 4 Mtr / 220 T | AMADA     |
| 3       | Co2 Welding Machine   | 400 Amp       | PANASONIC |
|         |                       |               |           |





Bed Size 2 X 4 / 6Kw



Bed Size 4 MTR / 220 T









## FUAL MOUNTING BRACKET





PRODUCTS

## SUPPORTO SILENTBLOCK CPL



FRONT HINTH





### **REGOLATORE MECCANICO**



**TELAIO COMPLETO RADIATORI TIER4 STD** 



PRODUCTS

#### SUPPORT COMPRESSOR AC T4i



#### PANEL SOTTOCOFANO SUPERIORE CMP









TELAIO COMPLETO RADIATORI TIER4 STD

PRODUCTS

#### SUPPORT COMPRESSOR AC T4i



PANEL SOTTOCOFANO SUPERIORE CMP