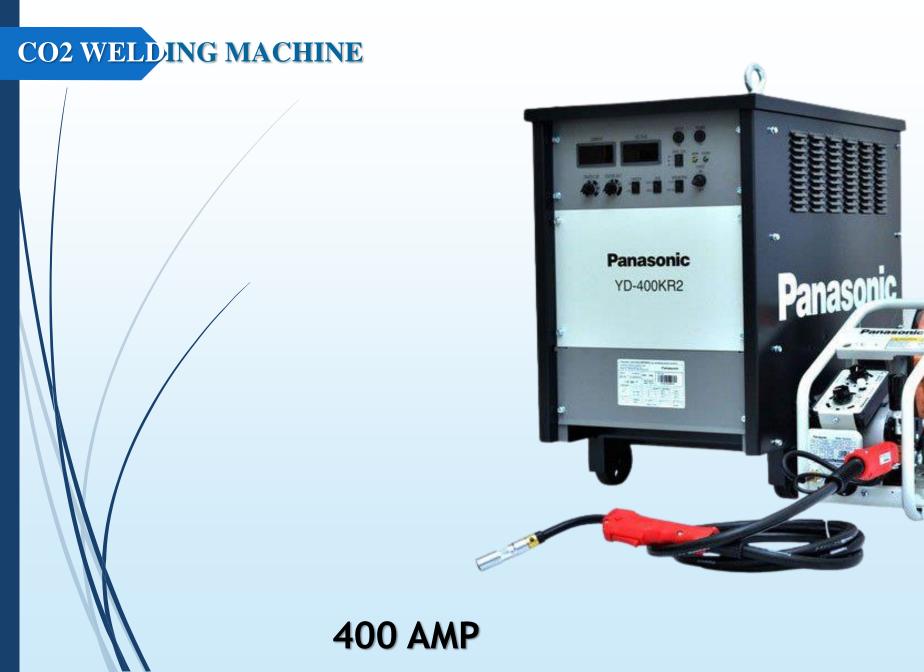

# LIST OF MACHINARY

| Sr. No. | Machine Name          | Specification | Make      |
|---------|-----------------------|---------------|-----------|
| 1       | Laser Cutting Machine | 2 X 4 / 6kw   | HSG       |
| 2       | CNC Bending Machine   | 4 Mtr / 220 T | AMADA     |
| 3       | Co2 Welding Machine   | 400 Amp       | PANASONIC |
|         |                       |               |           |