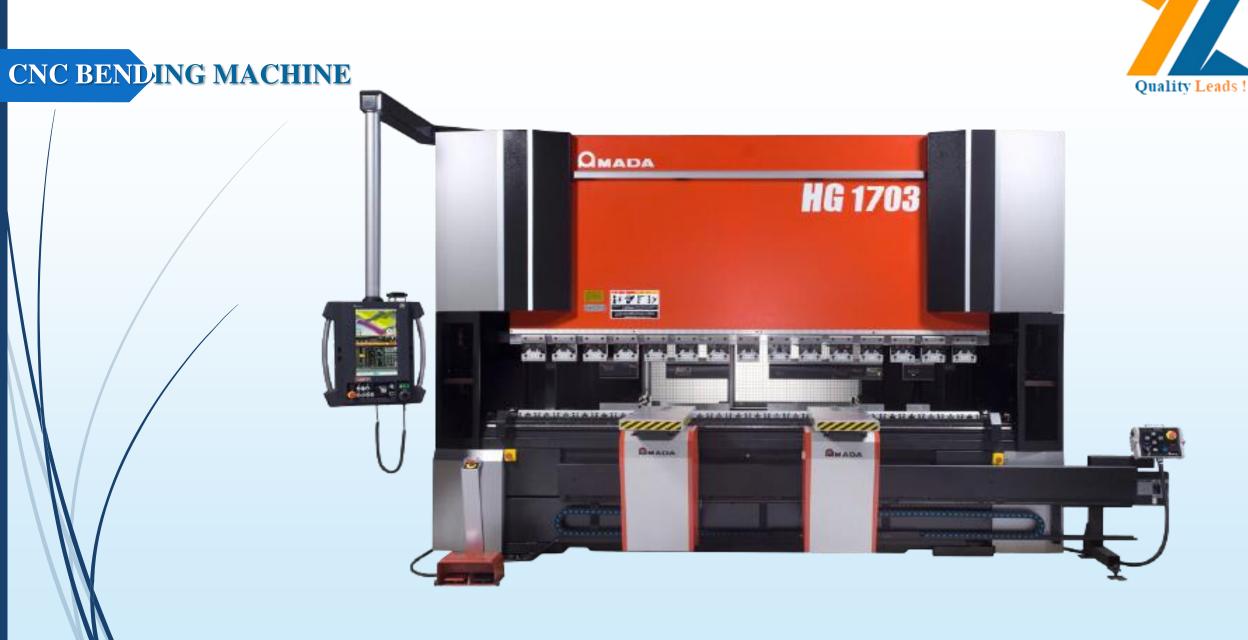

# LIST OF MACHINARY

| Sr. No. | Machine Name          | Specification | Make      |
|---------|-----------------------|---------------|-----------|
| 1       | Laser Cutting Machine | 2 X 4 / 6kw   | HSG       |
| 2       | CNC Bending Machine   | 4 Mtr / 220 T | AMADA     |
| 3       | Co2 Welding Machine   | 400 Amp       | PANASONIC |
|         |                       |               |           |

Bed Size 2 X 4 / 6Kw

Bed Size 4 MTR / 220 T